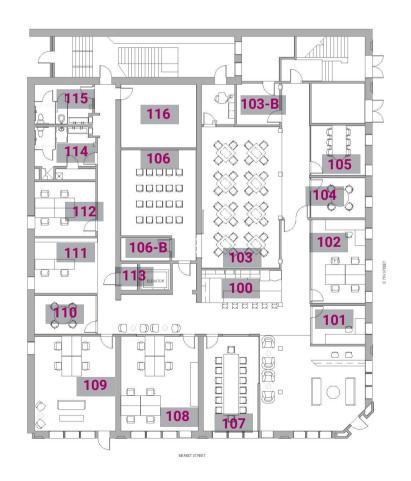

## JOHN P. GUERRY HUB FOR SOCIAL INNOVATION

Each room in the Hub has a unique room number and general name. The rooms marked in bold with an \* below can be reserved.

## **1st Floor**

- 100 Hub Kitchen sponsored by Coca-Cola Bottling Company UNITED
- 101 Director of Community Investments
- 102 Community Investments Team
- 103 Innovation Lab\* sponsored by Unum (capacity 32)
- 103-B IT Storage
- 104 Huddle Room 1\* sponsored by Pregulman Family (capacity 4)
- 105 Huddle Room 2\* (capacity 6)
- 106 Training Lab\* (capacity 25)
- 106-B Elevator Mechanical Room
- 107 Conference Room\* sponsored by TVA and EPB (capacity 14)
- 108 Accelerator Lab 1\* sponsored by VW (capacity 20)
- 109 Tutoring Program Team
- 110 Huddle Room 3\* sponsored by Kenco Group (capacity 4)
- 111 Data and Learning Lab
- 112 Data Suite
- 113 Electrical Room
- 114 Men's Bathroom
- 115 Women's Bathroom
- 116 Mechanical Room